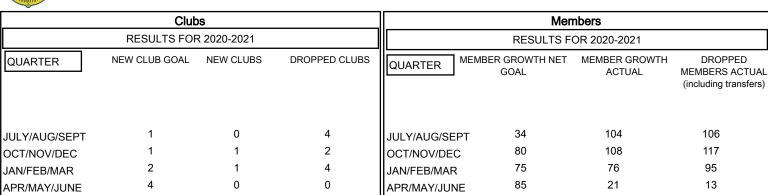

## GAT MONTHLY MEMBERSHIP PROGRESS REPORT

Results as of: 4/30/2021

**LOCATION: NEW JERSEY** 

## Multiple District 16

- CURRENT YEAR ACTUAL NEW CLUBS

- ▲ - LAST YEAR ACTUAL NEW CLUBS