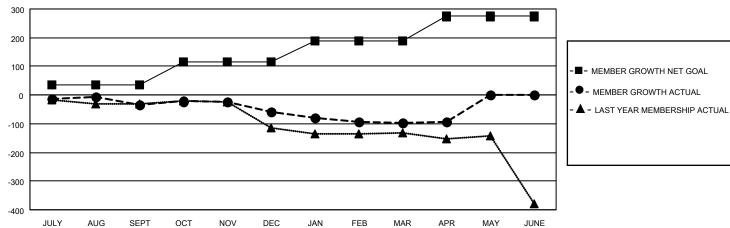

## GOALS AND ACTUAL MEMBERS CUMULATIVE

| DROPPED CLUBS: 10 |     | 51 CLUBS OF 180 ADDED 1 OR MORE<br>NEW MEMBERS | GENDER DISTRIBUTION  MALE 2,739 (65.94%)  FEMALE 1,415 (34.06%) |                |     |
|-------------------|-----|------------------------------------------------|-----------------------------------------------------------------|----------------|-----|
| DROPPED MEMBERS   |     |                                                | FEWALE                                                          | 1,415 (34.06%) |     |
| DECEASED          | 49  | CLICK HERE FOR CUMULATIVE MEMBERSHIP DATA      | TOTAL FAMILY UNIT MEMBERS                                       |                | 707 |
| CLUB CANCELLED    | 49  |                                                | FAMILY MEMBERS PAYING HALF 370                                  |                | 070 |
| OTHER             | 233 |                                                |                                                                 |                | 370 |
| TOTAL             | 331 |                                                |                                                                 |                |     |