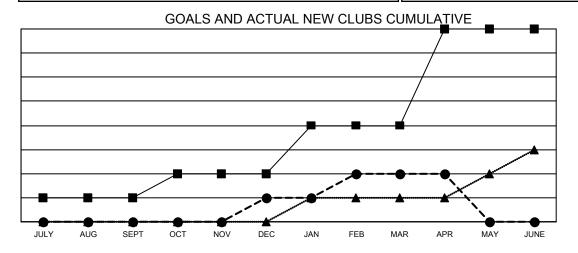

## Multiple District 16

- CURRENT YEAR ACTUAL NEW CLUBS

- ▲ - LAST YEAR ACTUAL NEW CLUBS